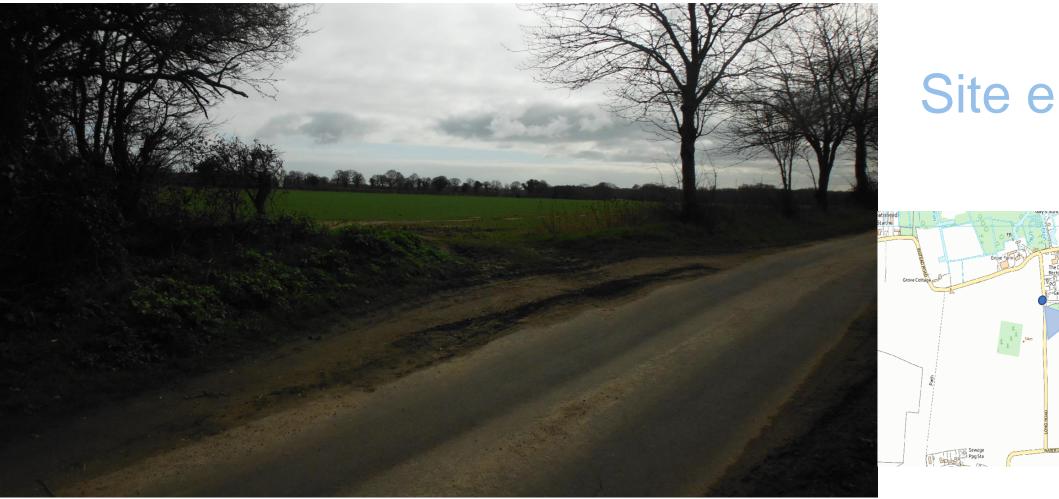

# APPLICATION REFERENCE: PF/20/2368

LOCATION: Land South of Car Park and Public Conveniences, Long Road, Irstead, Norfolk

PROPOSAL: Erection of general purpose agricultural building with associated concrete hardstanding to front, soft landscaping and access



north-norfolk.gov.uk

RANK

### SITE LOCATION PLAN





## SITE LOCATION PLAN (aerial)







### PROPOSED SITE PLAN (with landscaping)





## PROPOSED SITE PLAN (with landscaping)







#### PROPOSED ELEVATIONS



Application Reference: PF/20/2368

08 April 2021 20 August 2020



#### PROPOSED FLOOR PLAN



Application Reference: PF/20/2368

08 April 2021 20 August 2020



# Site entrance and site





Application Reference: PF/20/2368

08 April 2021



## Site entrance





08 April 2021



# Looking north along Long Lane





Application Reference: PF/20/2368

08 April 2021











Looking west back towards site from end of footpath





Application Reference: PF/20/2368

08 April 2021









# **KEY ISSUES**

Principle of development Design and amenity Highway impact Landscape impact Environmental matters



# RECOMMENDATION

It is recommended that the application be APPROVED subject to conditions relating to the matters listed below and any others considered necessary by the Assistant Director for Planning:

- Time limit for implementation
- Constructed in accordance with the approved plans
- Materials as approved
- Provision of a detailed landscaping scheme to carried out during next available planting season
- Landscape Manag