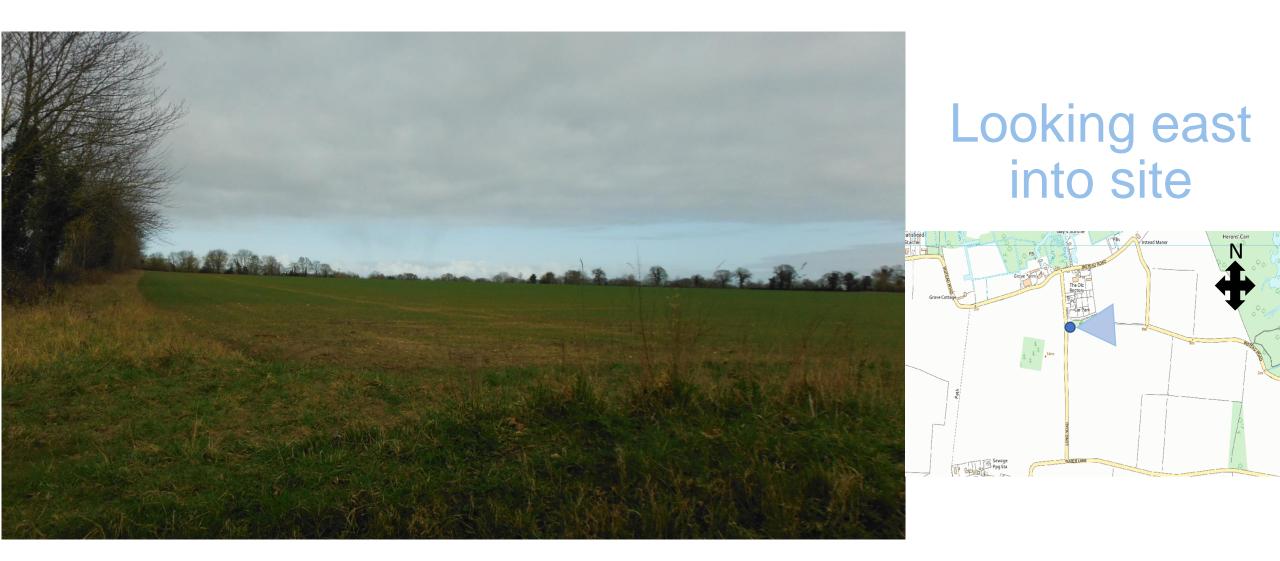

d South of Car Park and Public Conveniences, Long Road, Irstead, Norfolk

PROPOSAL: Erection of general purpose agricultural building with associated concrete hardstanding to front, soft landscaping and access



north-norfolk.gov.uk

RANK

### SITE LOCATION PLAN





## SITE LOCATION PLAN (aerial)







### PROPOSED SITE PLAN (with landscaping)





## PROPOSED SITE PLAN (with landscaping)







#### PROPOSED ELEVATIONS



Application Reference: PF/20/2368

08 April 2021 20 August 2020



#### PROPOSED FLOOR PLAN



Application Reference: PF/20/2368

08 April 2021 20 August 2020



# Site entrance and site





Application Reference: PF/20/2368

08 April 2021



## Site entrance





08 April 2021



# Looking north along Long Lane





Application Reference: PF/20/2368

08 April 2021











Looking west back towards site from end of footpath





Application Reference: PF/20/2368

08 April 2021









# **KEY ISSUES**

Principle of development Design and amenity Highway impact Landscape impact Environmental matters



# RECOMMENDATION

It is recommended that the application be APPROVED subject to conditions relating to the matters listed below and any others considered necessary by the Assistant Director for Planning:

- Time limit for implementation
- Constructed in accordance with the approved plans
- Materials as approved
- Provision of a detailed landscaping scheme to carried out during next available planting season
- Landscape Management Plan
- Replacement of new planting if fails
- Access construction details to be agreed
- Prior agreement of any ventilatio