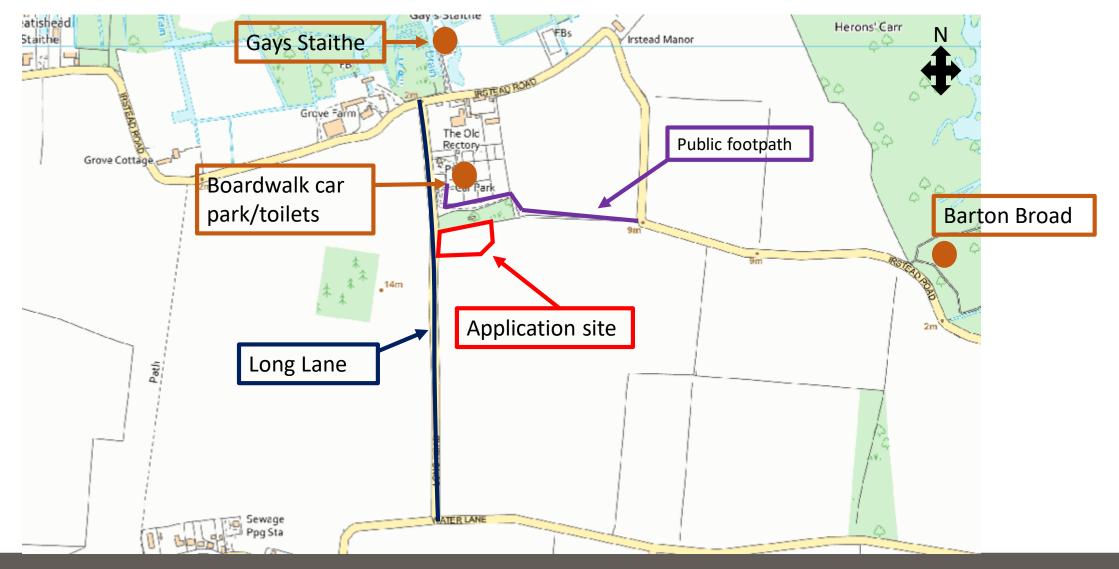

### SITE LOCATION PLAN

# APPLICATION REFERENCE: PF/20/2368

LOCATION: Land South of Car Park and Public Conveniences, Long Road, Irstead, Norfolk

PROPOSAL: Erection of general purpose agricultural building with associated concrete hardstanding to front, soft landscaping and access