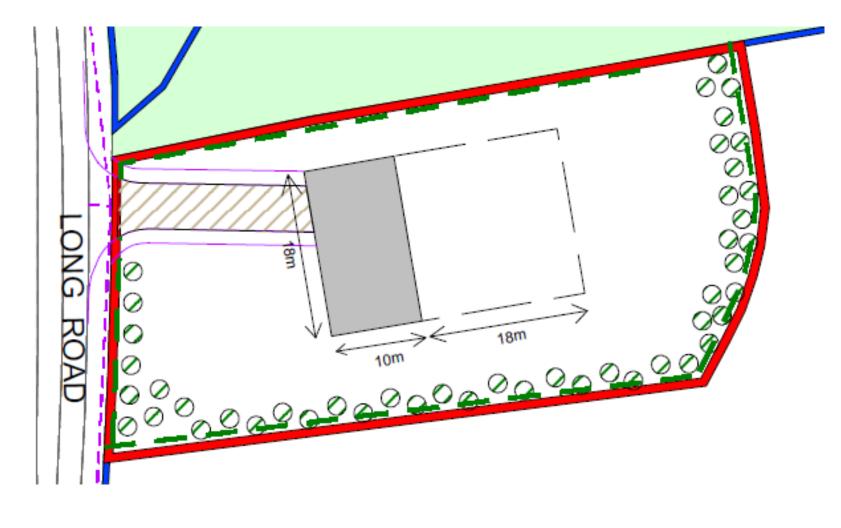

### PROPOSED SITE PLAN (with landscaping)

## PROPOSED SITE PLAN (with landscaping)

# APPLICATION REFERENCE: PF/20/2368

LOCATION: Land South of Car Park and Public Conveniences, Long Road, Irstead, Norfolk

PROPOSAL: Erection of general purpose agricultural building with associated concrete hardstanding to front, soft landscaping and access