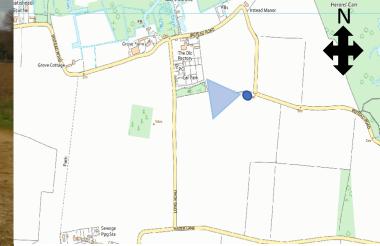

, Norfolk

PROPOSAL: Erection of general purpose agricultural building with associated concrete hardstanding to front, soft landscaping and access



north-norfolk.gov.uk

RANK

### SITE LOCATION PLAN





## SITE LOCATION PLAN (aerial)







### PROPOSED SITE PLAN (with landscaping)





## PROPOSED SITE PLAN (with landscaping)







#### PROPOSED ELEVATIONS



Application Reference: PF/20/2368

08 April 2021 20 August 2020



#### PROPOSED FLOOR PLAN



Application Reference: PF/20/2368

08 April 2021 20 August 2020



# Site entrance and site





Application Reference: PF/20/2368

08 April 2021



## Site entrance





08 April 2021



# Looking north along Long Lane





Application Reference: PF/20/2368

08 April 2021











Looking west back towards site from end of footpath





Application Reference: PF/20/2368

08 April 2021









# **KEY ISSUES**

Principle of development Design and amenity Highway impact Landscape impact Environmental matters



# RECOMMENDATION

It is recommended that the application be APPROVED subject to conditions relating to the matters listed below and any others considered necessary by the Assistant Director for Planning:

- Time limit for implementation
- Constructed in accordance with the approved plans
- Materials as approved
- Provision of a detailed landscaping scheme to carried out during next available planting season
- Landscape Management Plan
- Replacement of new planting if fails
- Access construction details to be agreed
- Prior agreement of any ventilation/air conditioning/refrigeration/mechanical extractor systems o