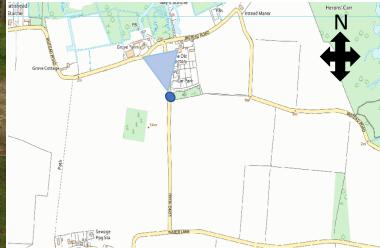

# APPLICATION REFERENCE: PF/20/2368

LOCATION: Land South of Car Park and Public Conveniences, Long Road, Irstead, Norfolk

PROPOSAL: Erection of general purpose agricultural building with associated concrete hardstanding to front, soft landscaping and access



north-norfolk.gov.uk

RANK

### SITE LOCATION PLAN





## SITE LOCATION PLAN (aerial)







### PROPOSED SITE PLAN (with landscaping)





## PROPOSED SITE PLAN (with landscaping)







#### PROPOSED ELEVATIONS



Application Reference: PF/20/2368

08 April 2021 20 August 2020



#### PROPOSED FLOOR PLAN



Application Reference: PF/20/2368

08 April 2021 20 August 2020



# Site entrance and site





Application Reference: PF/20/2368

08 April 2021



## Site entrance





08 April 2021



# Looking north along Long Lane





Application Reference: PF/20/2368

08 April 2021











Looking west back towards site from end of footpath





Application Reference: PF/20/2368

08 April 2021









# **KEY ISSUES**

Principle of development Design and amenity Highway impact Landscape impact Environmental matters



# RECOMMENDATION

It is recommended that the application be APPROVED subject to conditions relating to the matters listed below and any others considered necessary by the Assistant Director for Planning:

- Time limit for implementation
- Constructed in accordance with the approved plans
- Materials as approved
- Provision of a detailed landscaping scheme to carried out during next available planting season
- Landscape Management Plan
- Replacement of new planting if fails
- Access construction de