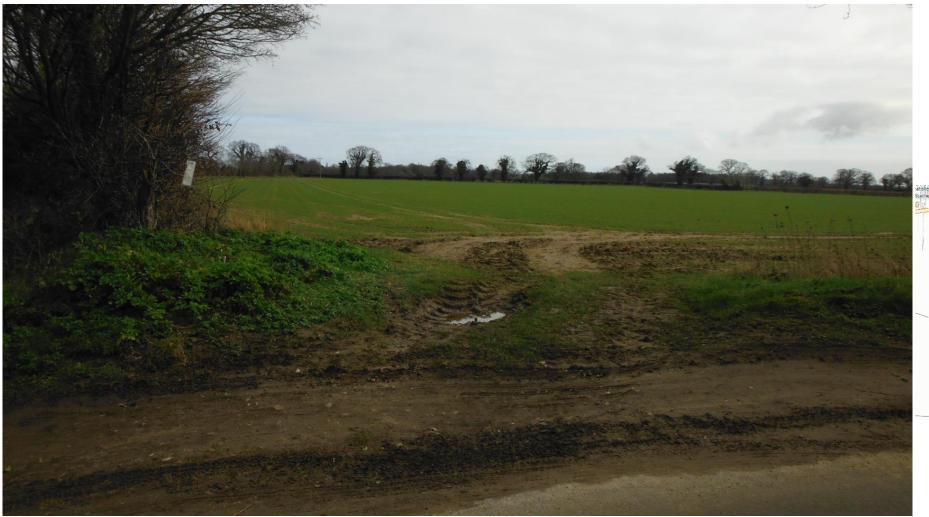

# Site entrance and site

Application Reference: PF/20/2368

08 April 2021

## Site entrance

08 April 2021

# Looking north along Long Lane

Application Reference: PF/20/2368

08 April 2021

Looking west back towards site from end of footpath

Application Reference: PF/20/2368

08 April 2021