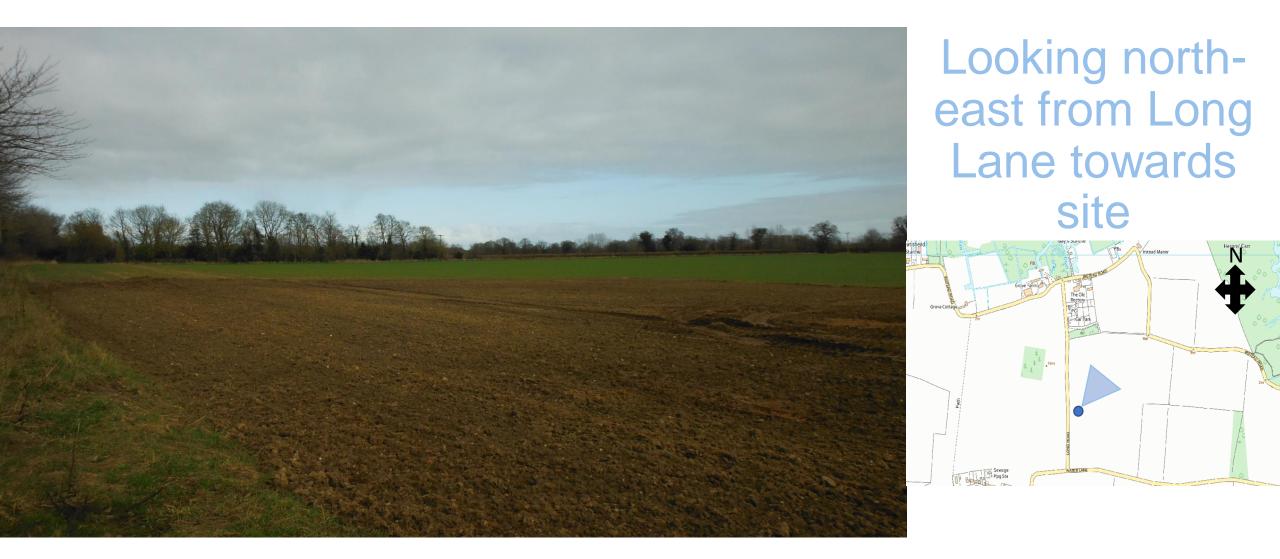

# Looking north along Long Lane

Application Reference: PF/20/2368

08 April 2021

Looking west back towards site from end of footpath

Application Reference: PF/20/2368

08 April 2021