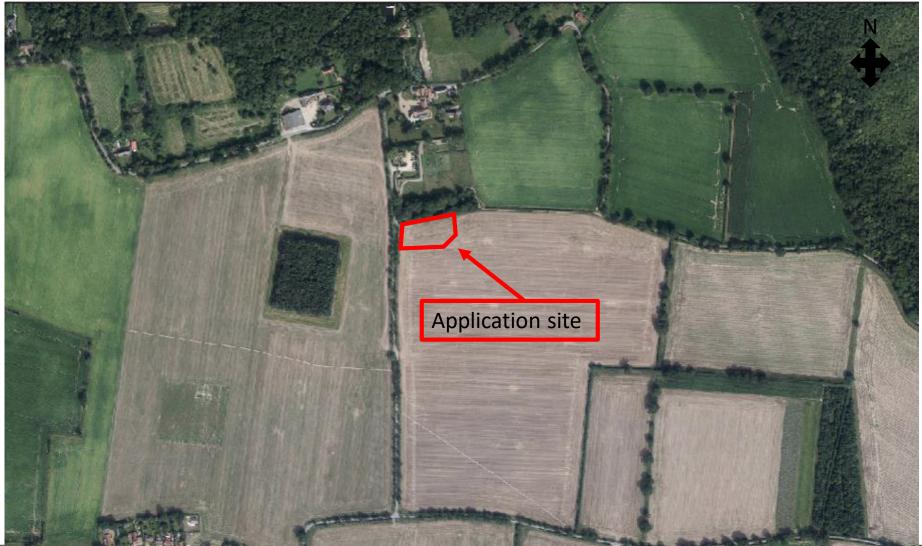

## SITE LOCATION PLAN (aerial)

# APPLICATION REFERENCE: PF/20/2368

LOCATION: Land South of Car Park and Public Conveniences, Long Road, Irstead, Norfolk

PROPOSAL: Erection of general purpose agricultural building with associated concrete hardstanding to front, soft landscaping and access