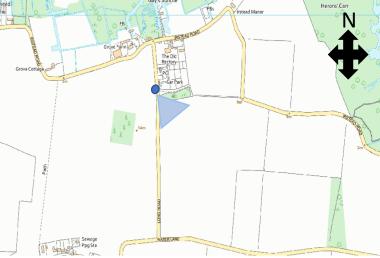

# APPLICATION REFERENCE: PF/20/2368

LOCATION: Land South of Car Park and Public Conveniences, Long Road, Irstead, Norfolk

PROPOSAL: Erection of general purpose agricultural building with associated concrete hardstanding to front, soft landscaping and access



north-norfolk.gov.uk

RANK

### SITE LOCATION PLAN





## SITE LOCATION PLAN (aerial)







### PROPOSED SITE PLAN (with landscaping)





## PROPOSED SITE PLAN (with landscaping)







#### PROPOSED ELEVATIONS



Application Reference: PF/20/2368

08 April 2021 20 August 2020



#### PROPOSED FLOOR PLAN



Application Reference: PF/20/2368

08 April 2021 20 August 2020



# Site entrance and site





Application Reference: PF/20/2368

08 April 2021



## Site entrance





08 April 2021



# Looking north along Long Lane





Application Reference: PF/20/2368

08 April 2021











Looking west back towards site from end of footpath





Application Reference: PF/20/2368

08 April 2021









# **KEY ISSUES**

Principle of development Design and amenity Highway impact Landscape impact Environmental matters



# RECOMMENDATION

It is recommended that the application be APPROVED subject to conditions relating to the matters listed below and any others considered necessary by the Assistant Director for Planning:

- Time limit for implementation
- Constructed in accordance with the approved plans
- Materials as approved
- Provision of a detailed landscaping scheme to carried out during next available planting season
- Landscape Management Plan
- Replace