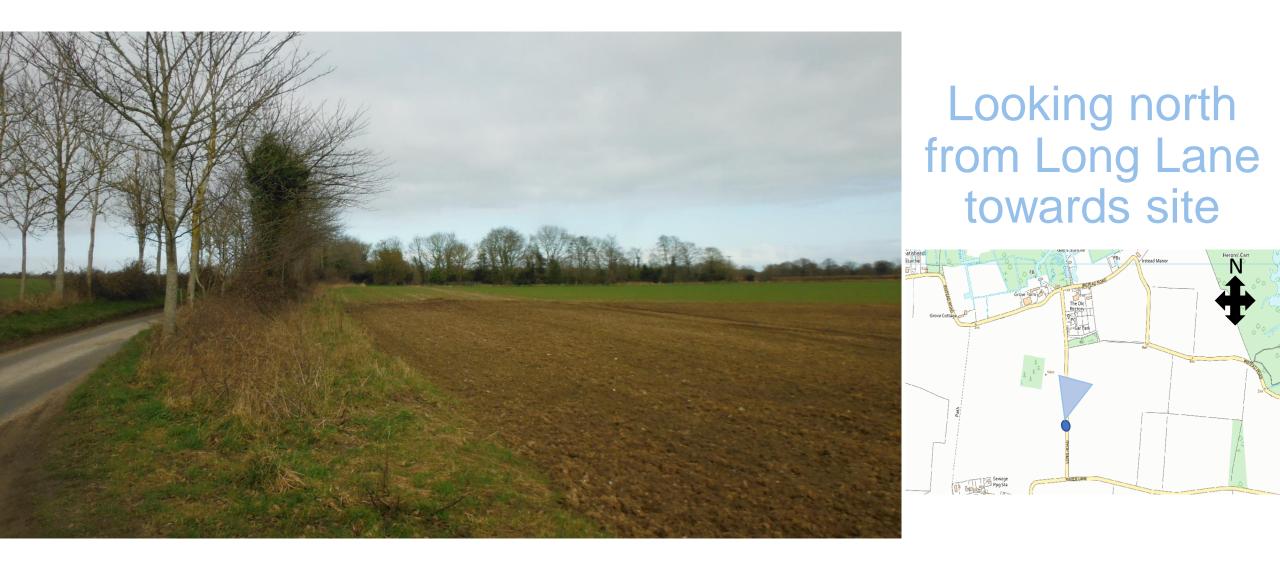

# Looking north along Long Lane

Application Reference: PF/20/2368

08 April 2021

Looking west back towards site from end of footpath

Application Reference: PF/20/2368

08 April 2021