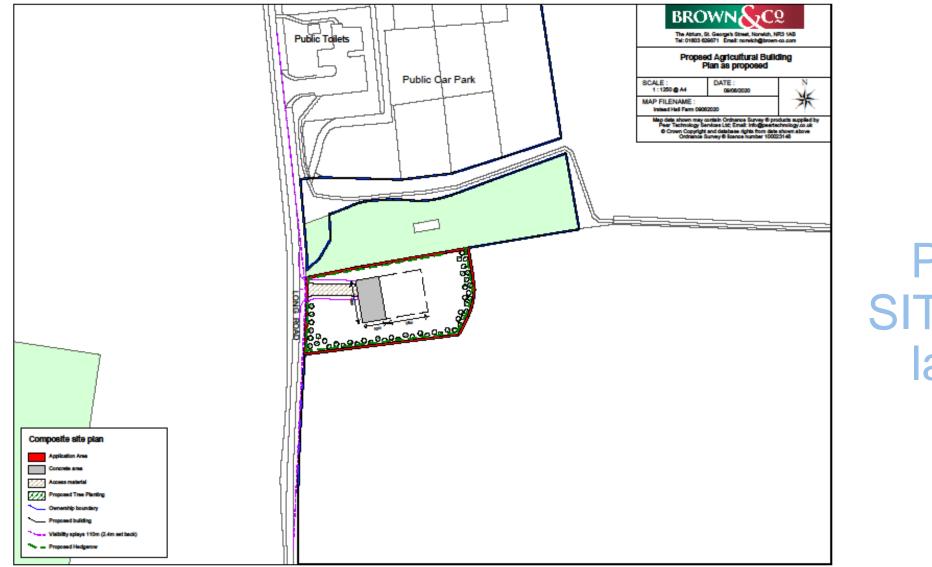

### PROPOSED SITE PLAN (with landscaping)

## PROPOSED SITE PLAN (with landscaping)

# APPLICATION REFERENCE: PF/20/2368

LOCATION: Land South of Car Park and Public Conveniences, Long Road, Irstead, Norfolk

PROPOSAL: Erection of general purpose agricultural building with associated concrete hardstanding to front, soft landscaping and access