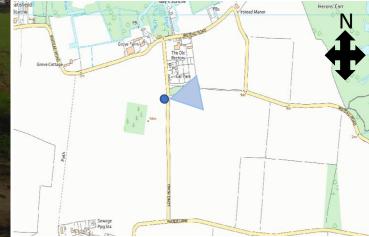

# APPLICATION REFERENCE: PF/20/2368

LOCATION: Land South of Car Park and Public Conveniences, Long Road, Irstead, Norfolk

PROPOSAL: Erection of general purpose agricultural building with associated concrete hardstanding to front, soft landscaping and access



north-norfolk.gov.uk

RANK

### SITE LOCATION PLAN





## SITE LOCATION PLAN (aerial)







### PROPOSED SITE PLAN (with landscaping)





## PROPOSED SITE PLAN (with landscaping)







#### PROPOSED ELEVATIONS



Application Reference: PF/20/2368

08 April 2021 20 August 2020



#### PROPOSED FLOOR PLAN



Application Reference: PF/20/2368

08 April 2021 20 August 2020



# Site entrance and site





Application Reference: PF/20/2368

08 April 2021



## Site entrance





08 April 2021



# Looking north along Long Lane





Application Reference: PF/20/2368

08 April 2021











Looking west back towards site from end of footpath





Application Reference: PF/20/2368

08 April 2021









# **KEY ISSUES**

Principle of development Design and amenity Highway impact Landscape impact Environmental matters



# RECOMMENDATION

It is recommended that the application be APPROVED subject to conditions relating to the matters listed below and any others considered necessary by the Assistant Director for Planning:

- Time limit for implementation
- Constructed in accordance with the approved plans
- Materials as approved
- Provision of a detailed landscaping scheme to carried out d